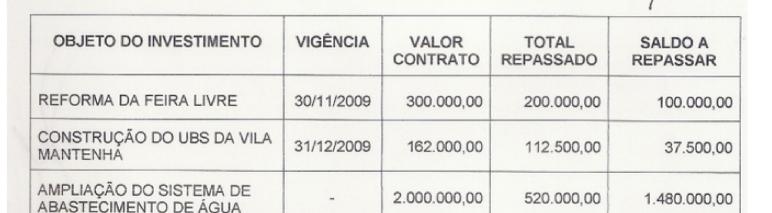

### Investimentos em Execução

| OBJETO DO INVESTIMENTO                           | VIGÊNCIA   | VALOR<br>CONTRATO | TOTAL<br>REPASSADO | SALDO A<br>REPASSAR |
|--------------------------------------------------|------------|-------------------|--------------------|---------------------|
| REFORMA DA FEIRA LIVRE                           | 30/11/2009 | 300.000,00        | 200.000,00         | 100.000,00          |
| CONSTRUÇÃO DO UBS DA VILA<br>MANTENHA            | 31/12/2009 | 162.000,00        | 112.500,00         | 37.500,00           |
| AMPLIAÇÃO DO SISTEMA DE<br>ABASTECIMENTO DE ÁGUA | -          | 2.000.000,00      | 520.000,00         | 1.480.000,00        |