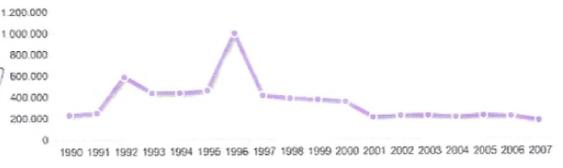

Destaca-se que com a maior intensidade das fiscalizações dos órgãos ambientais e também pela escassez da matéria prima conforme gráfico abaixo.

Fonte: IBGE - Pesquisa Pecuania Municipal

Ciclo da madeira em Rondon do Pará em M³

Fatos estes que tem motivado o desaquecimento da economia. O que está levando a desativação de várias indústrias de desdobramento de madeira e carvoeiras, gerando assim grande desemprego.

Preocupados com o futuro de suas atividades, a indústria do compensado, tem investindo em reflorestamentos para manter as sua atividades e para repor o que consumido, buscando cada vez mais a verticalização da produção com a madeira certificada.